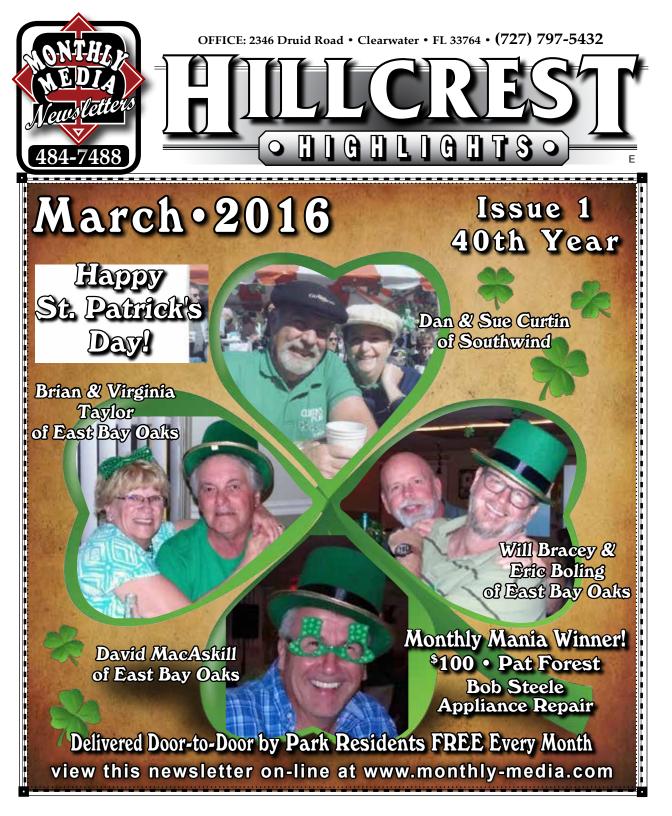

### The Origins of St. Patrick's Day

St. Patrick's Day celebrates the Roman Catholic feast day of the patron saint of Ireland. St. Patrick died on March 17, 461. But did you know that he wasn't even Irish?

#### History:

Patrick's birth name was Maewyn. He was born in Roman Britain. He was kidnapped into slavery and brought to Ireland. He escaped to a monastery in Gaul (France) and converted to Christianity. He went back to Ireland in 432 as a missionary. While Christianity has already taken hold in the country, tradition has it that Patrick confronted the Druids at Tara and abolished their pagan rites, making Christianity more widespread.

Patrick became a bishop and after his death was named Ireland's patron saint. Celebrations in Ireland were understated though. When the Irish emigrated to the U.S., they created the bigger celebrations and parades known today. Eighteenth century Irish soldiers who fought in the Revolutionary War held the first St. Patrick Day parades. The celebrations became a way for the Irish to connect with their roots after they moved to America.